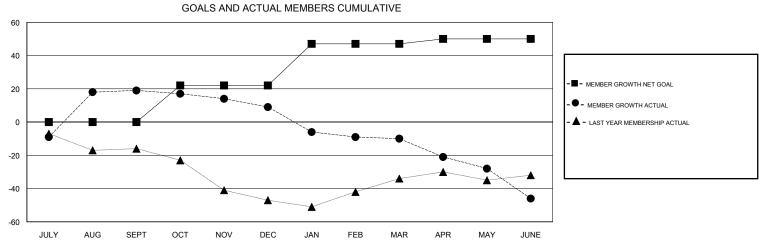

## WILLIAM PHILLIPI **LOCATION COLORADO GMT CA** Clubs Members RESULTS FOR 2018-2019 RESULTS FOR 2018-2019 NEW CLUB GOAL NEW CLUBS DROPPED CLUBS MEMBER GROWTH NET MEMBER GROWTH DROPPED QUARTER QUARTER GOAL ACTUAL MEMBERS ACTUAL (including transfers) 0 0 39 20 JULY/AUG/SEPT JULY/AUG/SEPT 0 22 8 17 OCT/NOV/DEC OCT/NOV/DEC 0 1 25 6 25 JAN/FEB/MAR JAN/FEB/MAR 0 0 3 48 12 APR/MAY/JUNE APR/MAY/JUNE